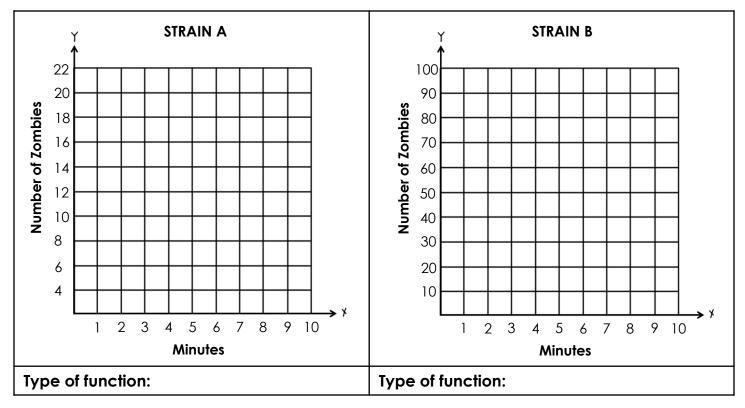

## <u>Tracking the virus (continued).</u>

Use data from the tables to sketch the graphs of each strain of the zombie virus.